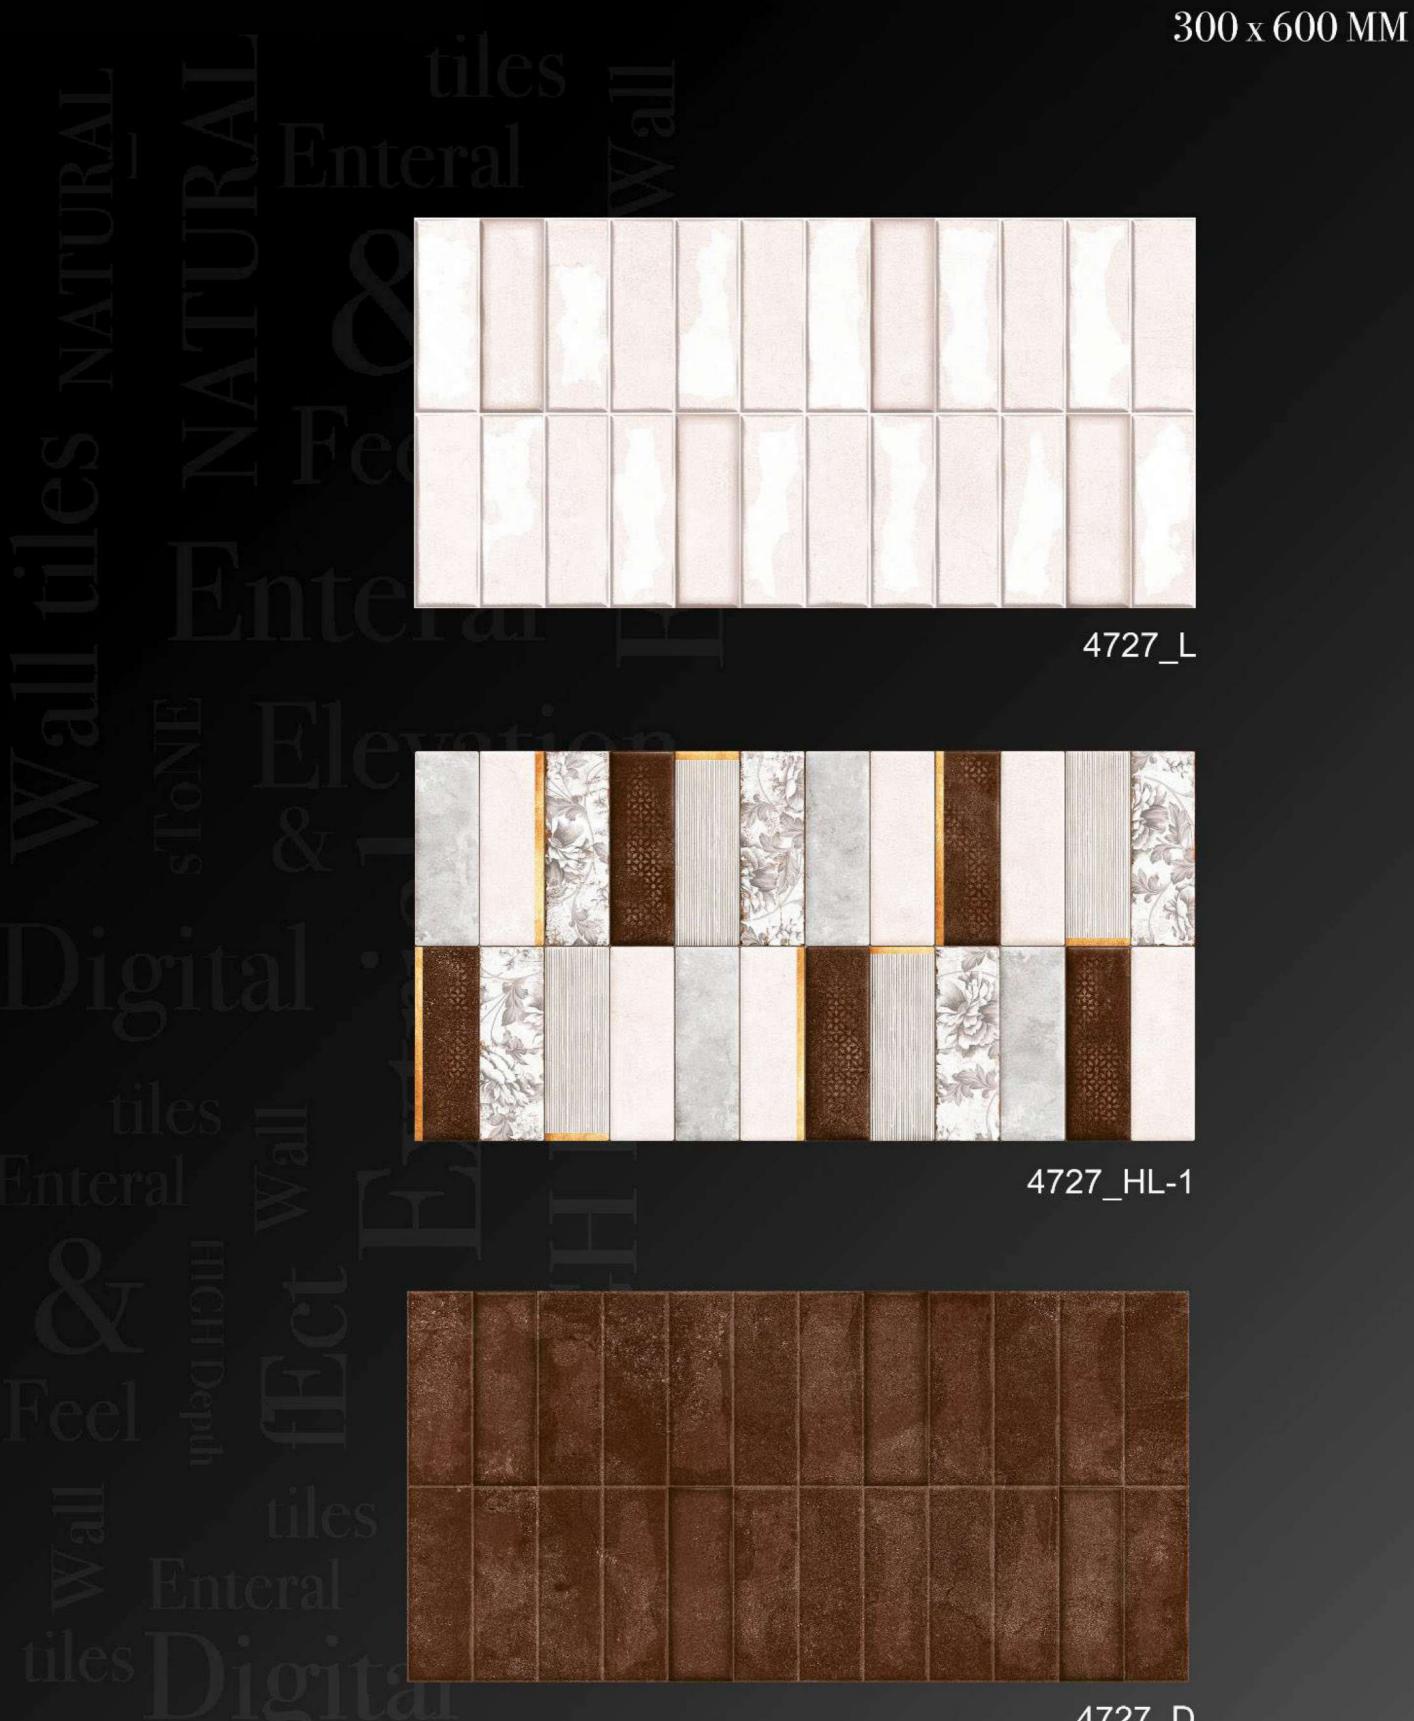

### 

tiles Enteral Stand Stan

4727\_D

Simplicity Becomes Elegent

Simplicity Becomes Elegent