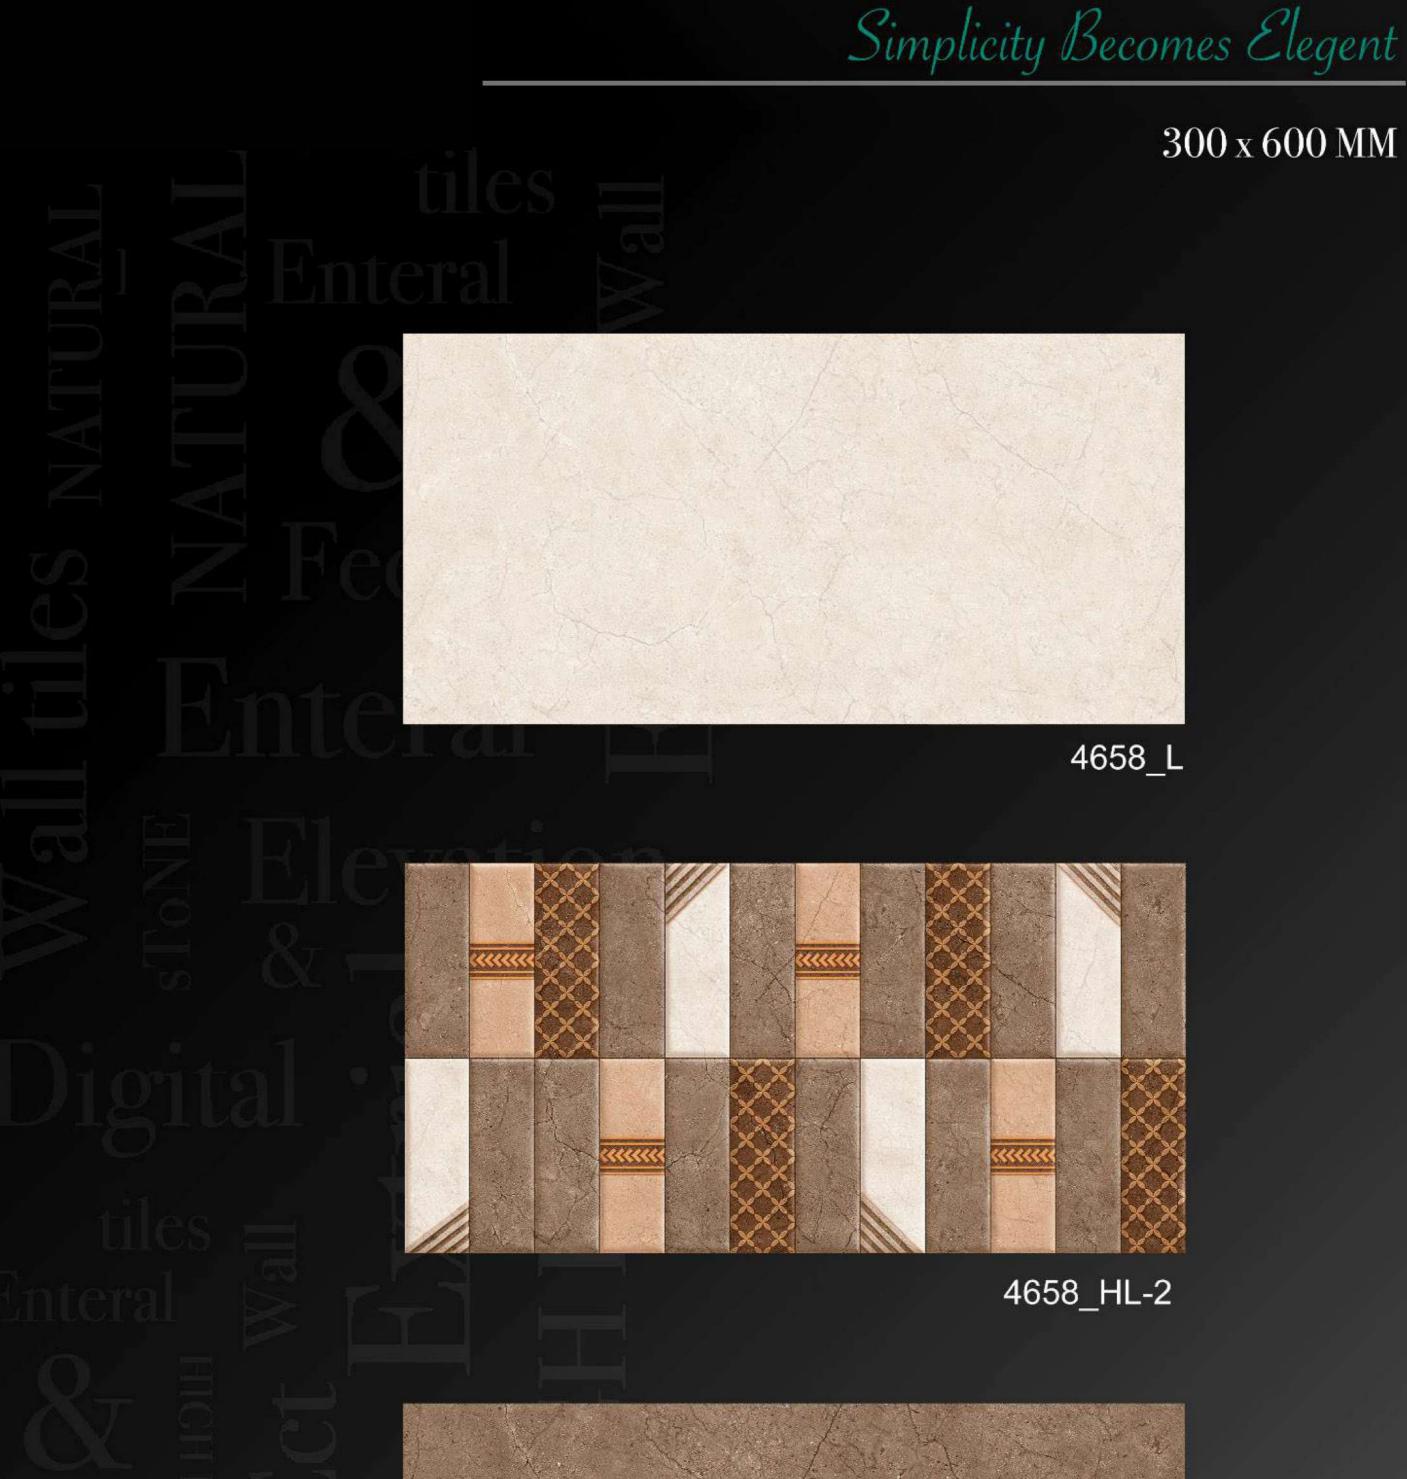

### 4658\_HL-3

Simplicity Becomes Elegent

tiles Enteral & Constant & Consta

 $300 \times 600 \text{ MM}$ 