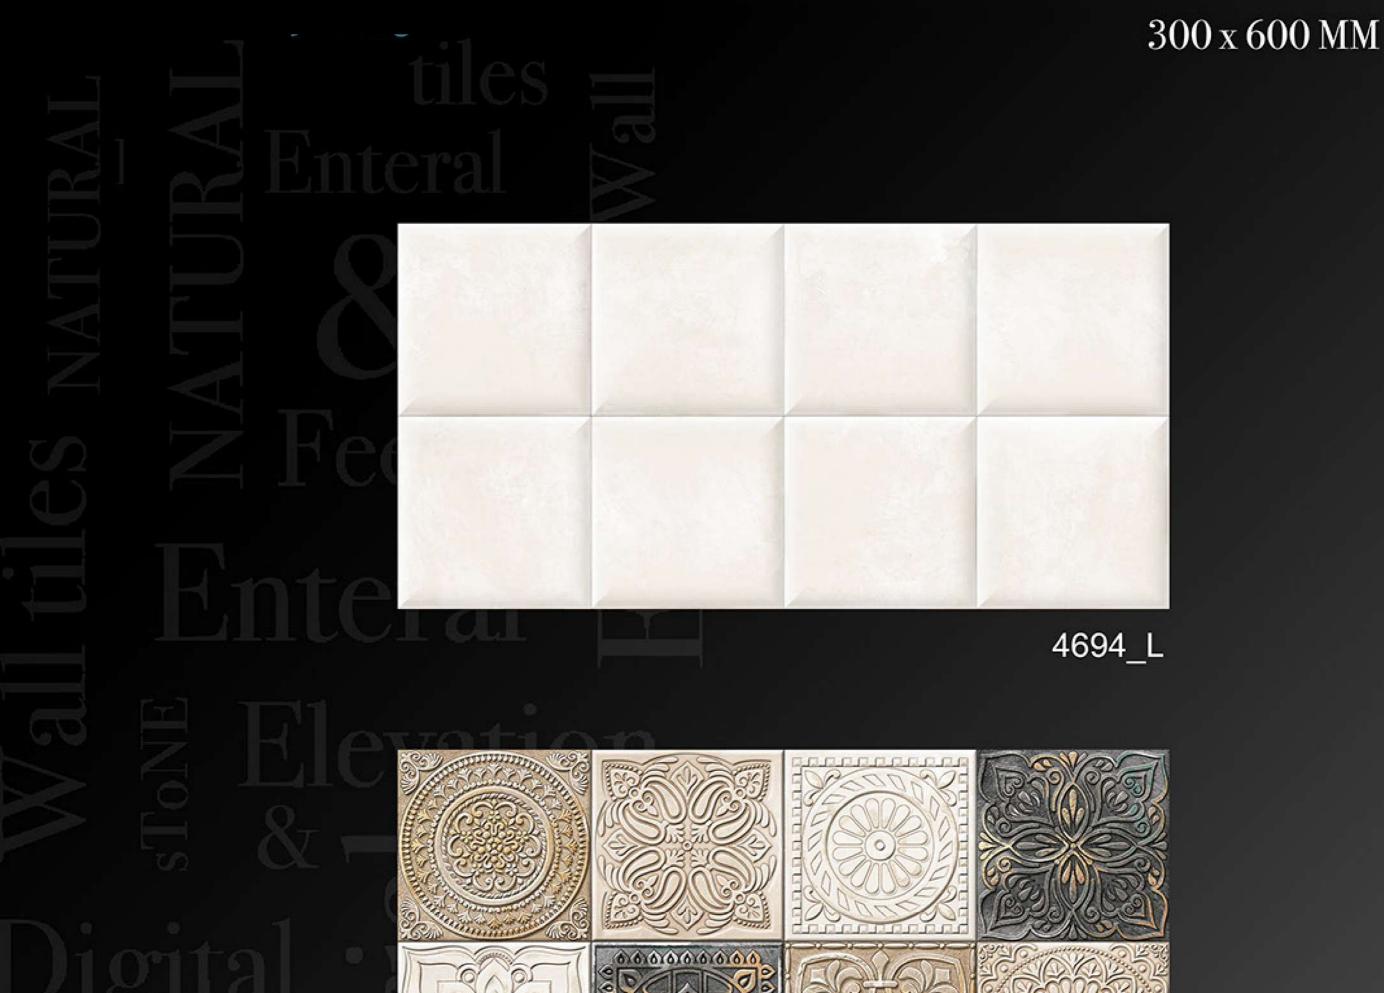

## all tiles narural. Bild NATURAL

R

Simplicity Becomes Elegent 300 x 600 MM

Simplicity Becomes Elegent

tiles Enteral & To Feel & tiles Enteral tiles Digitz

Dioitat

Simplicity Becomes Elegent