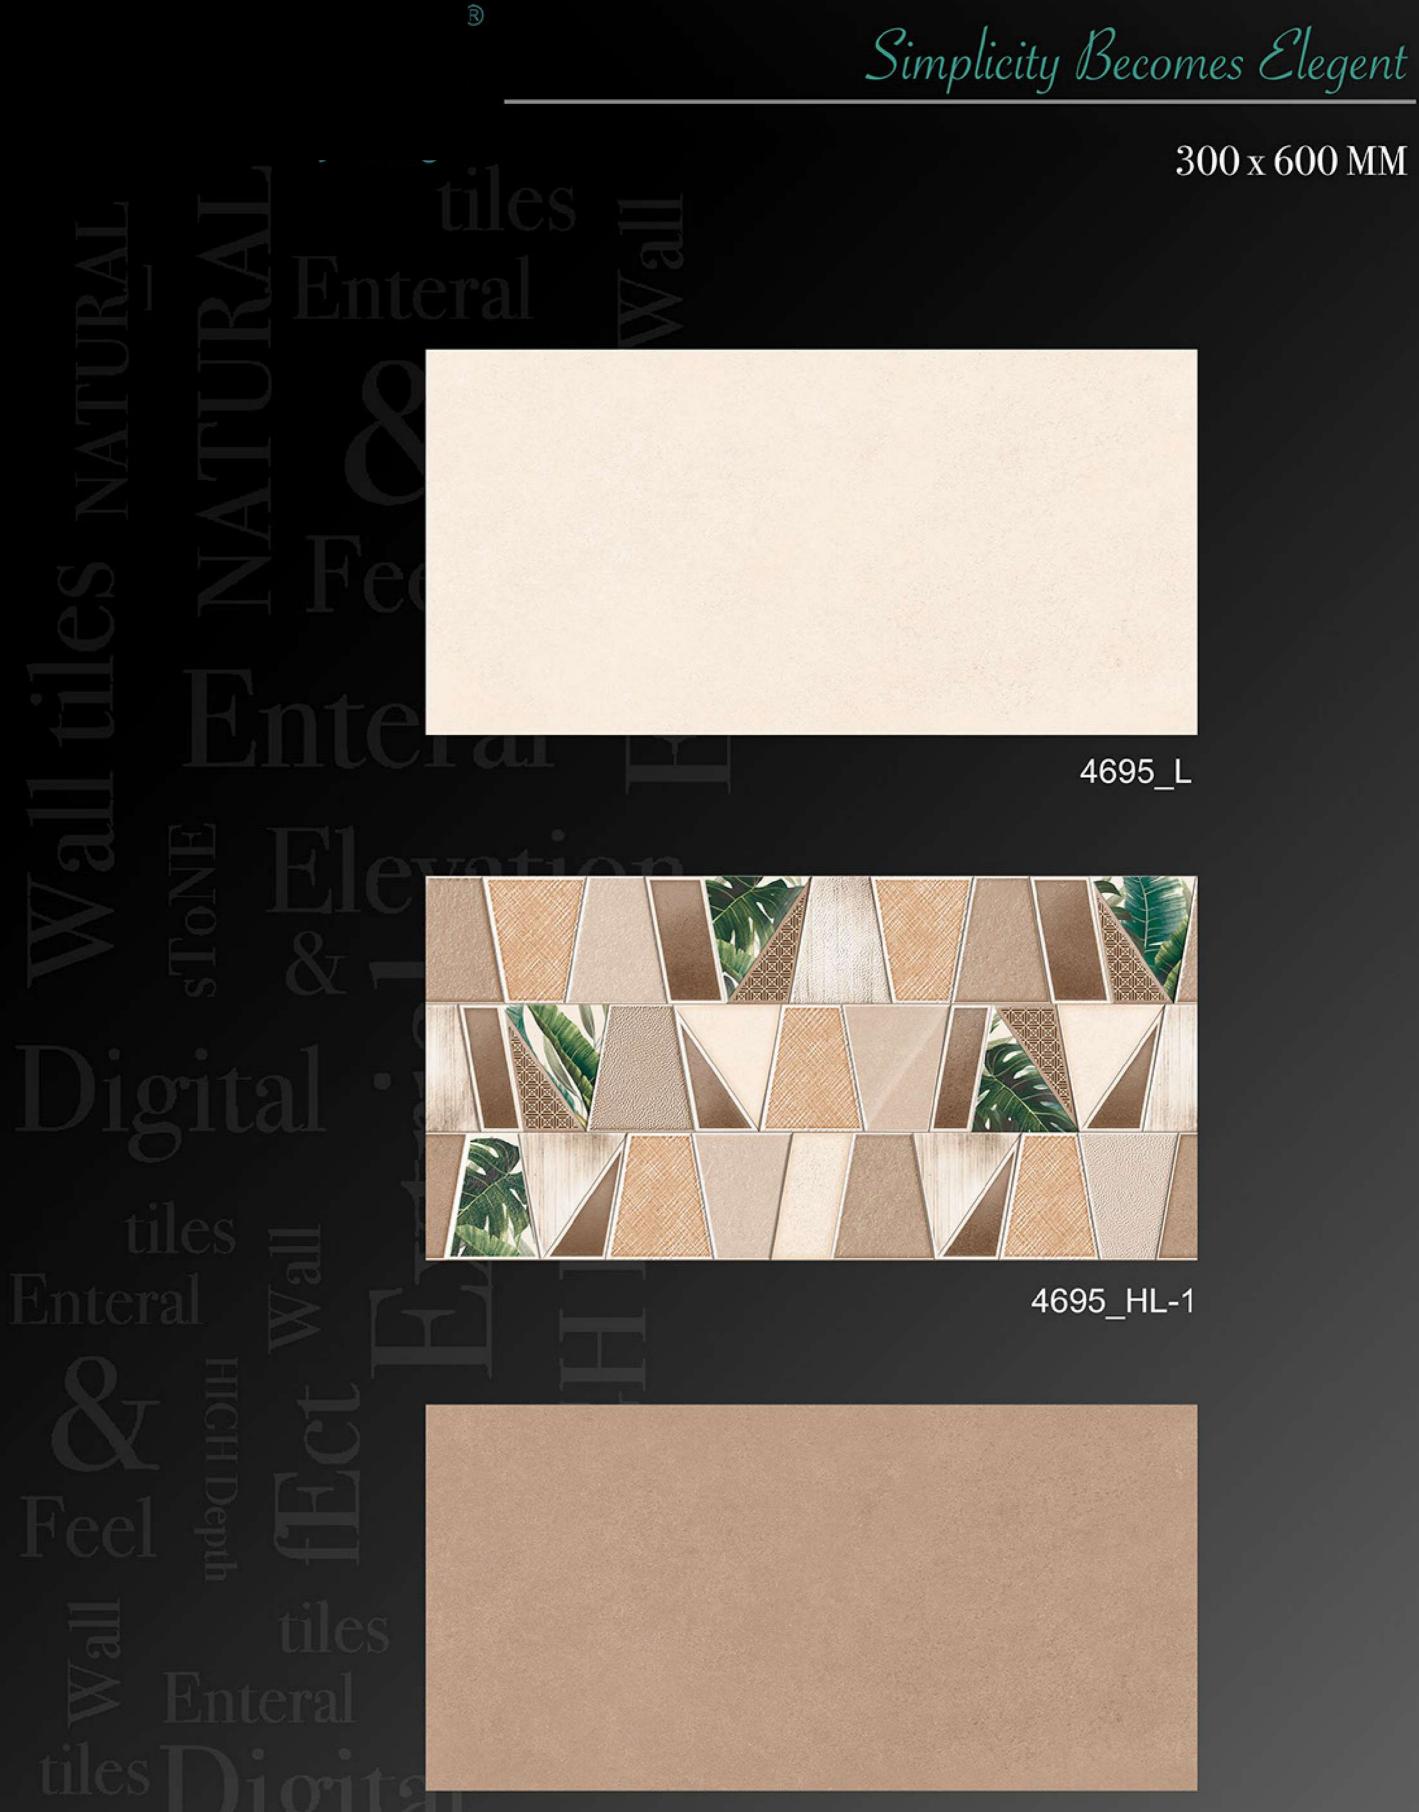

## all tiles narural. Bild NATURAL

R

Simplicity Becomes Elegent 300 x 600 MM

Simplicity Becomes Elegent

tiles Enteral & To Feel & tiles Enteral tiles Digitz

Dioitat

Simplicity Becomes Elegent