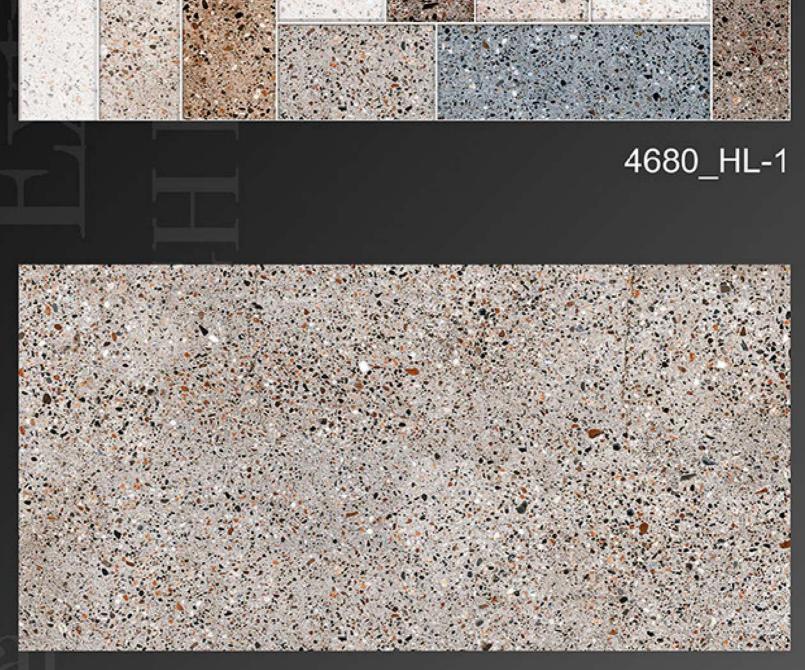

# 300 x 600 MM

R

tiles Enteral A Feel Enteral Enteral tiles Digita

Simplicity Becomes Elegent

 $300 \, x \, 600 \, \text{MM}$ 

R

4682\_HL 1 RD

4682\_HL 1 RD