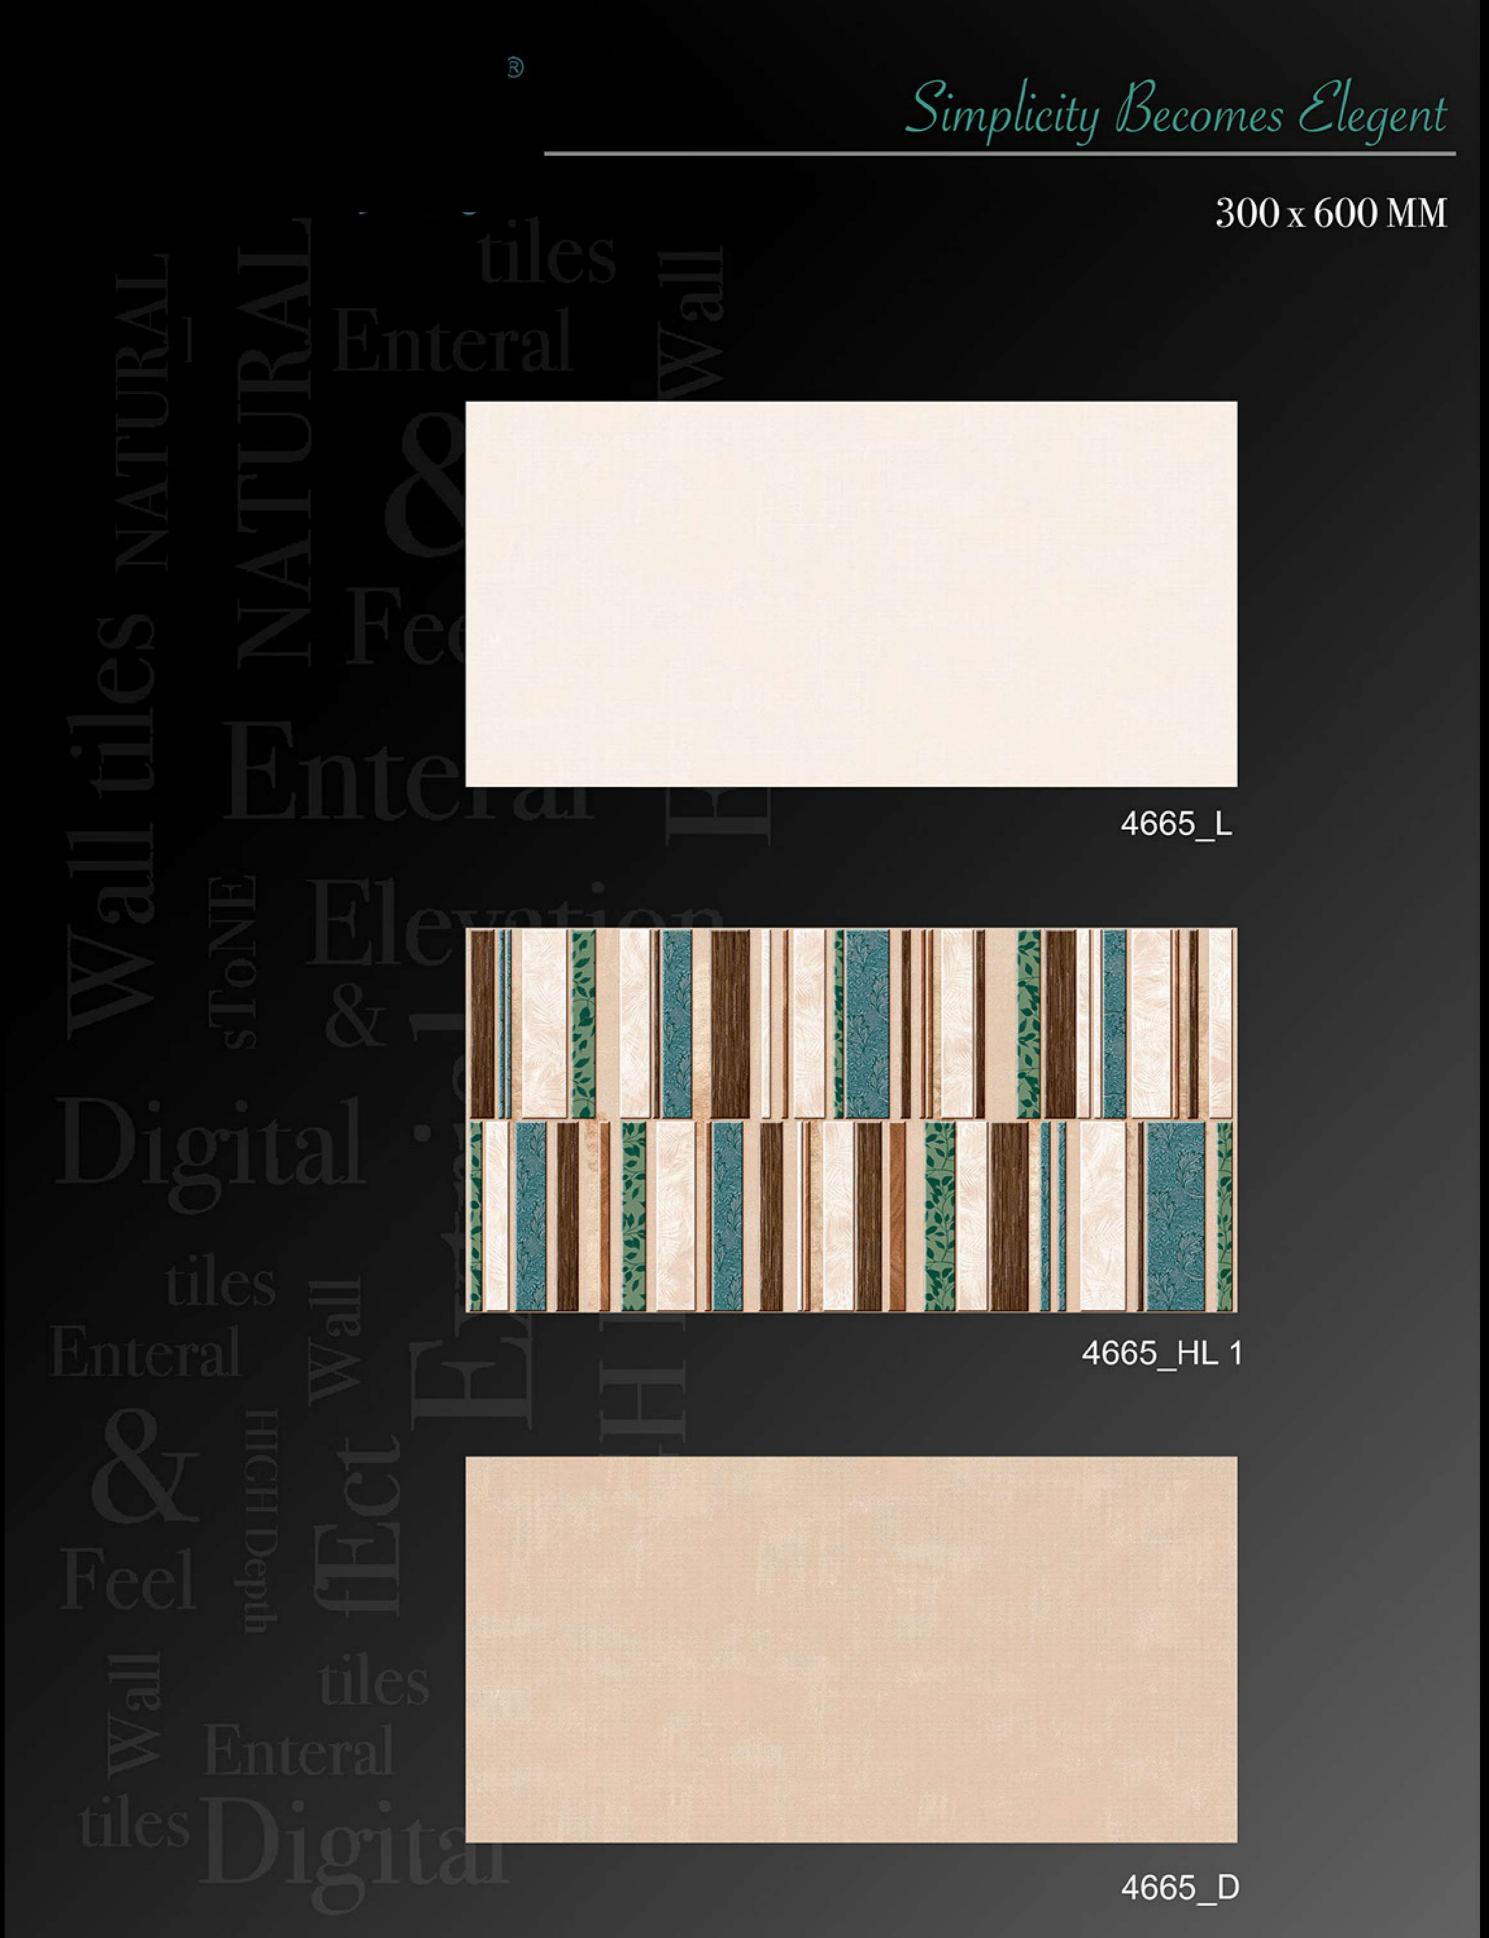

### MATT Collection

 $300 \, \mathrm{x} \, 600 \, \mathrm{MM}$ 

4655\_HL1 RD

R

4655\_HL-1 RD

Simplicity Becomes Elegent

tiles Enteral SX Feel Enteral Enteral tiles Digita

tiles To Enteral States Feel of tiles Enteral tiles Digits