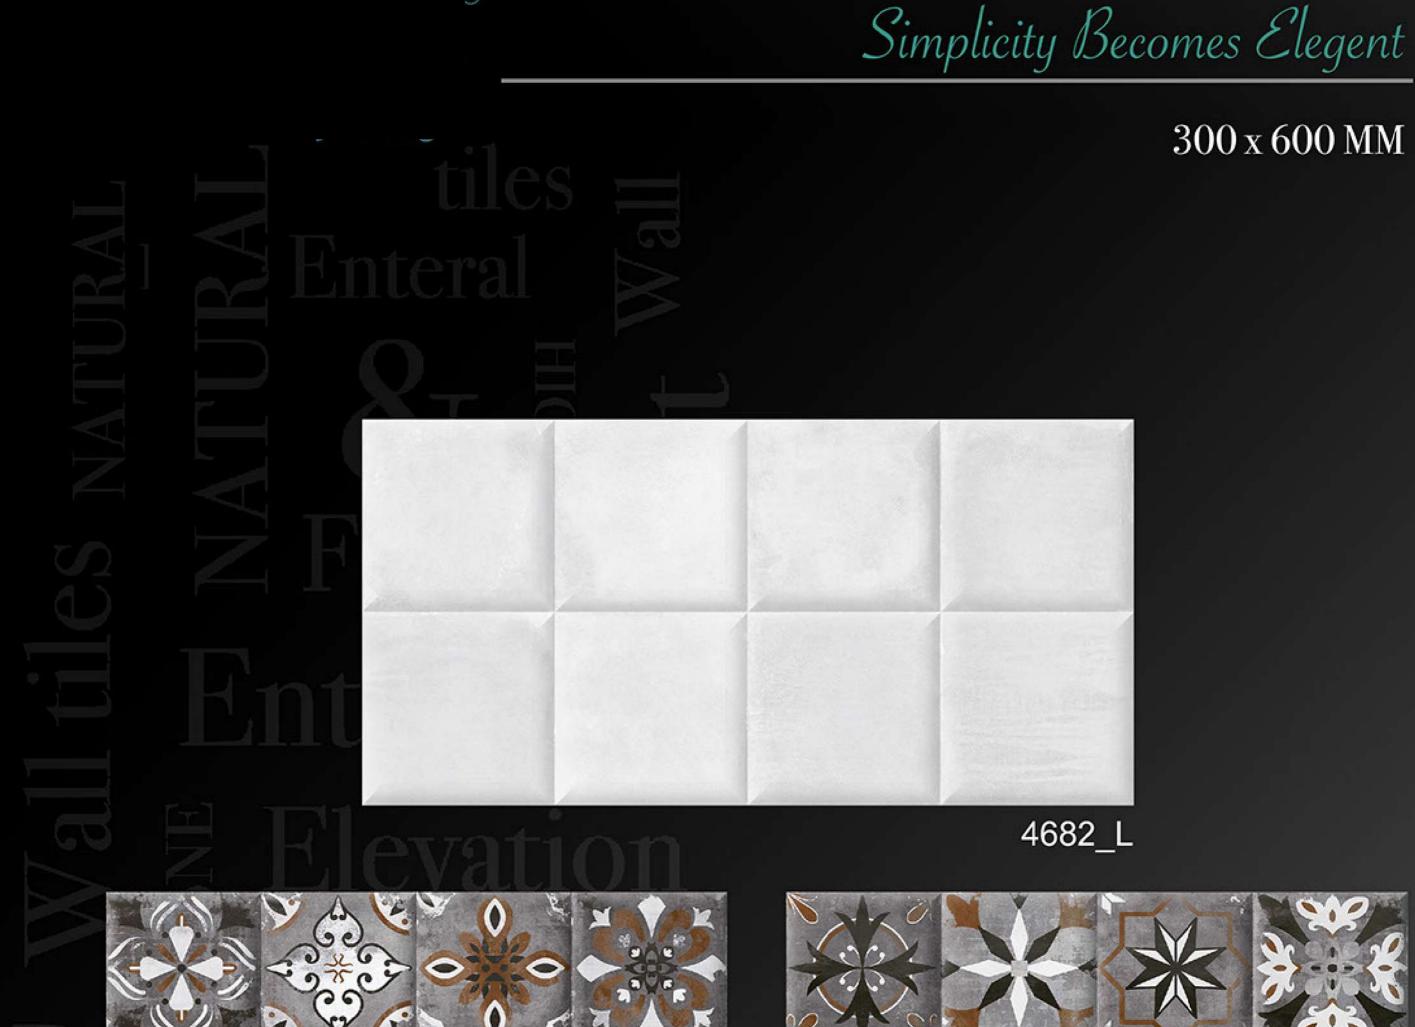

# 300 x 600 MM

R

tiles Enteral A Feel Enteral Enteral tiles Digita

Simplicity Becomes Elegent

 $300 \, x \, 600 \, \text{MM}$ 

R

4682\_HL 1 RD

4682\_HL 1 RD