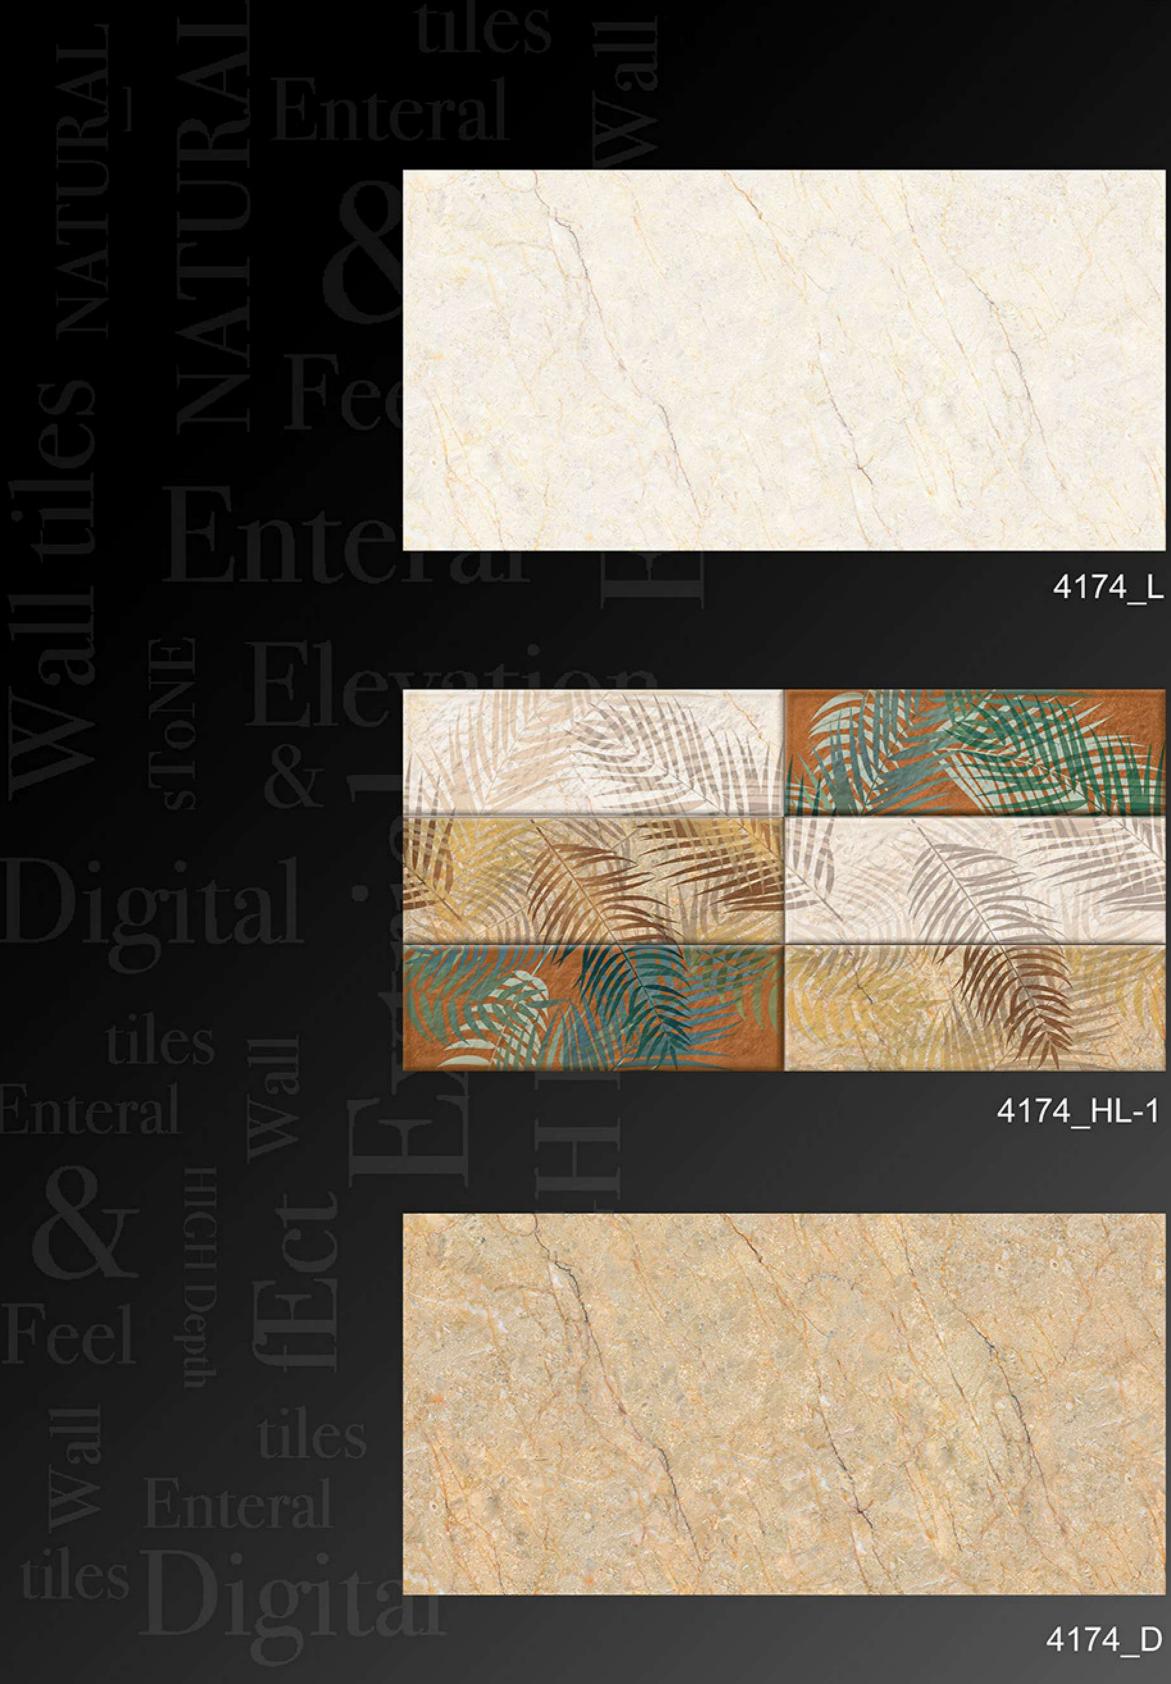

Bigital .

tiles = Enteral

4157\_HL-1

Feel stiles
Enteral
tiles Digit

4157\_D

4157\_L

4157\_HL-2

4157\_HL-3