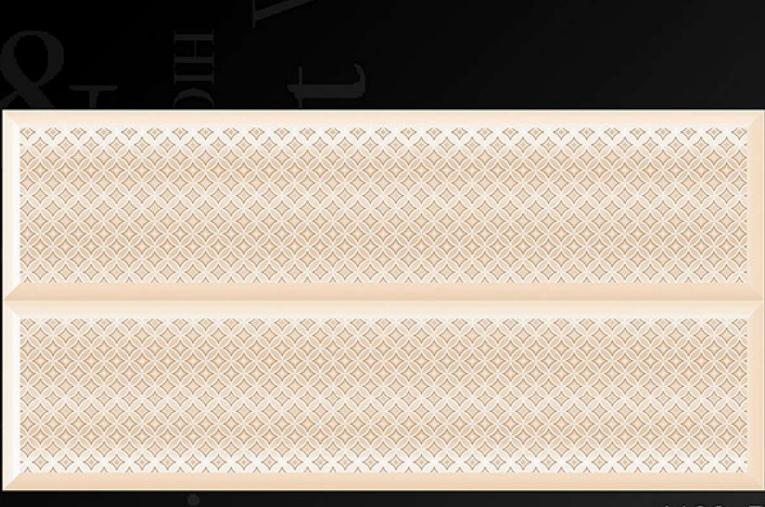

Bigital .

tiles = Enteral

4157\_HL-1

Feel stiles
Enteral
tiles Digit

4157\_D

4157\_L

4157\_HL-2

4157\_HL-3