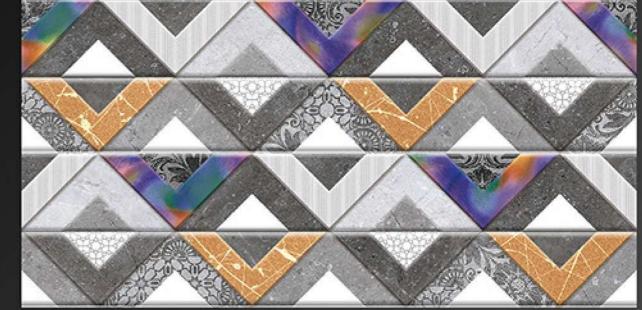

Bigital .

tiles = Enteral

4157\_HL-1

Feel stiles
Enteral
tiles Digit

4157\_D

4157\_L

4157\_HL-2

4157\_HL-3

4157\_D

4158\_L 4158\_HL-1

4158\_D

4159\_L 4159\_HL-1 4159\_D

4160\_HL-1

4160\_HL-2

4160\_D

BINTE 4162\_L