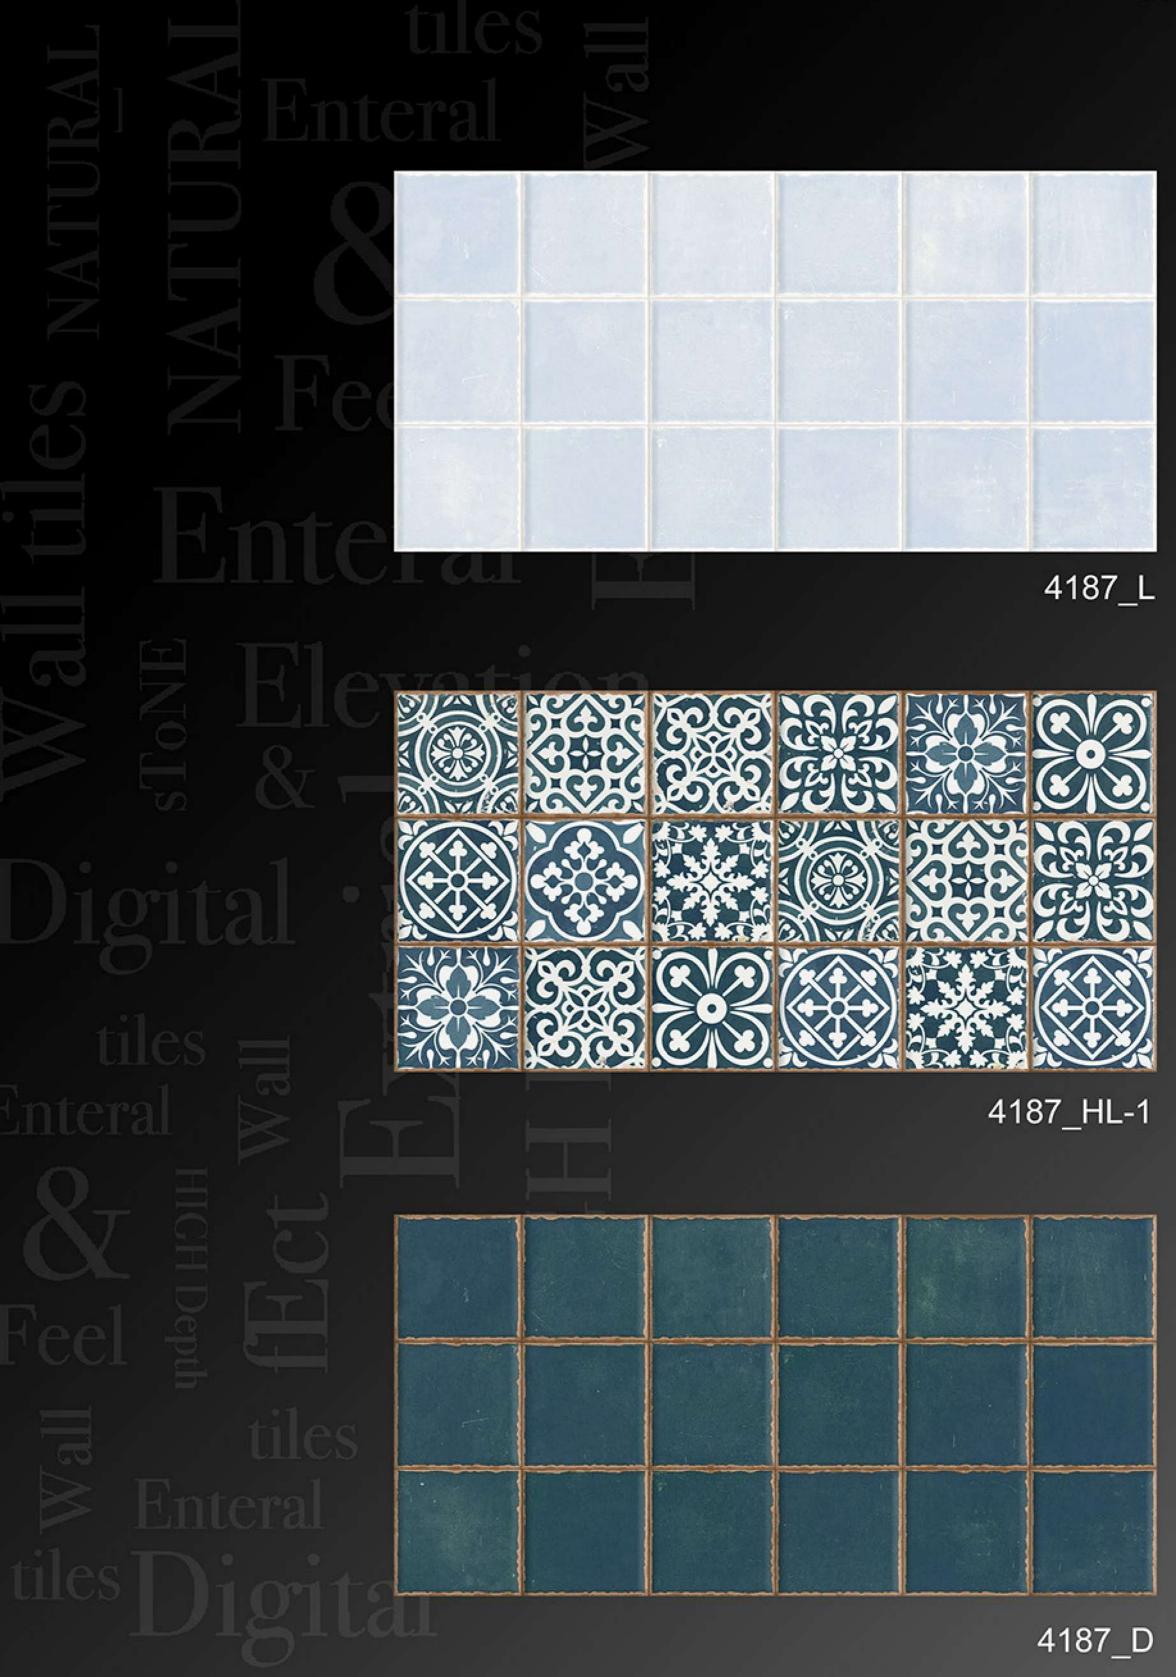

Bigital .

tiles = Enteral

4157\_HL-1

Feel stiles
Enteral
tiles Digit

4157\_D

4157\_L

4157\_HL-2

4157\_HL-3