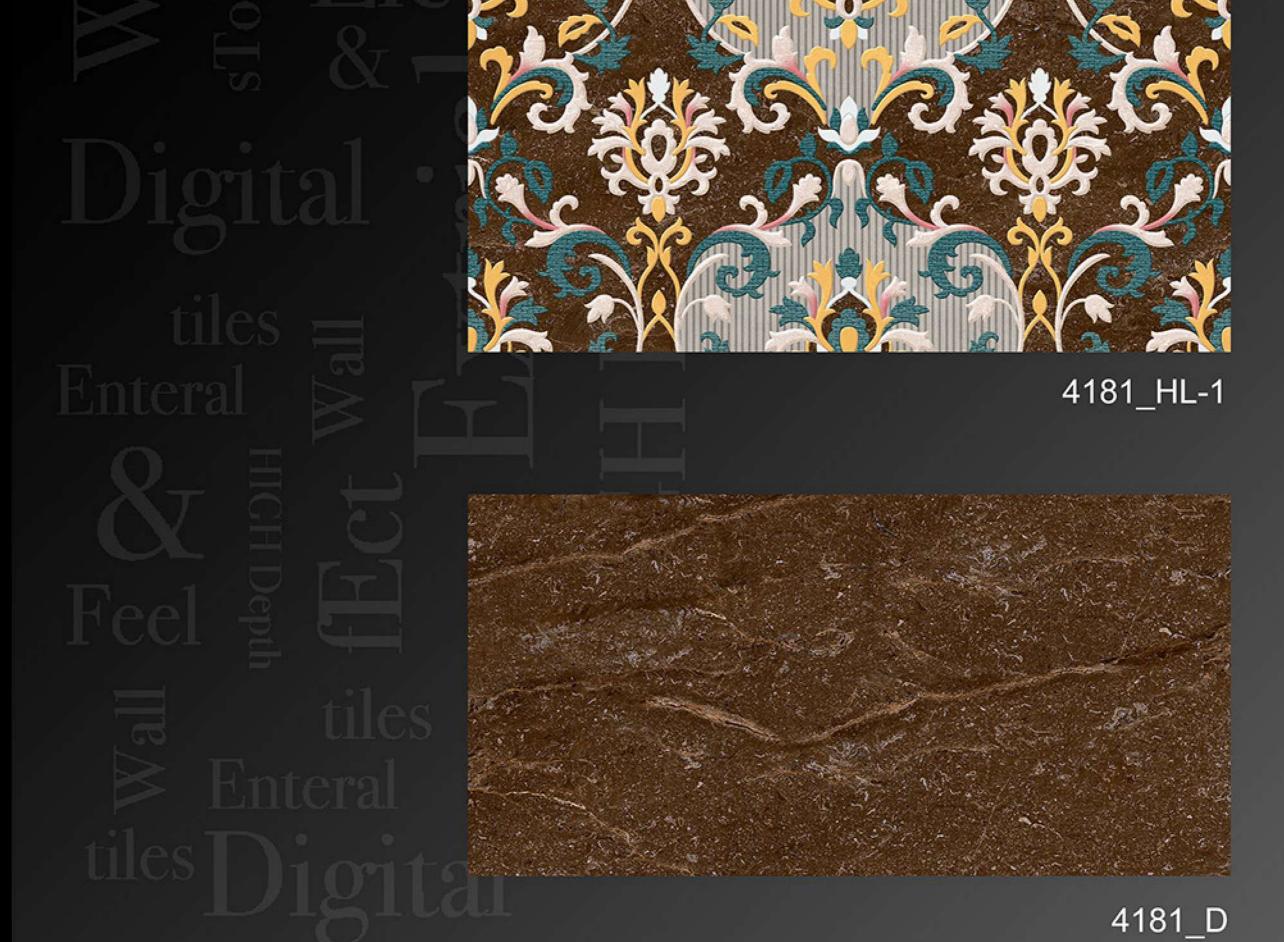

Bigital .

tiles = Enteral

4157\_HL-1

Feel stiles
Enteral
tiles Digit

4157\_D

4157\_L

4157\_HL-2

4157\_HL-3