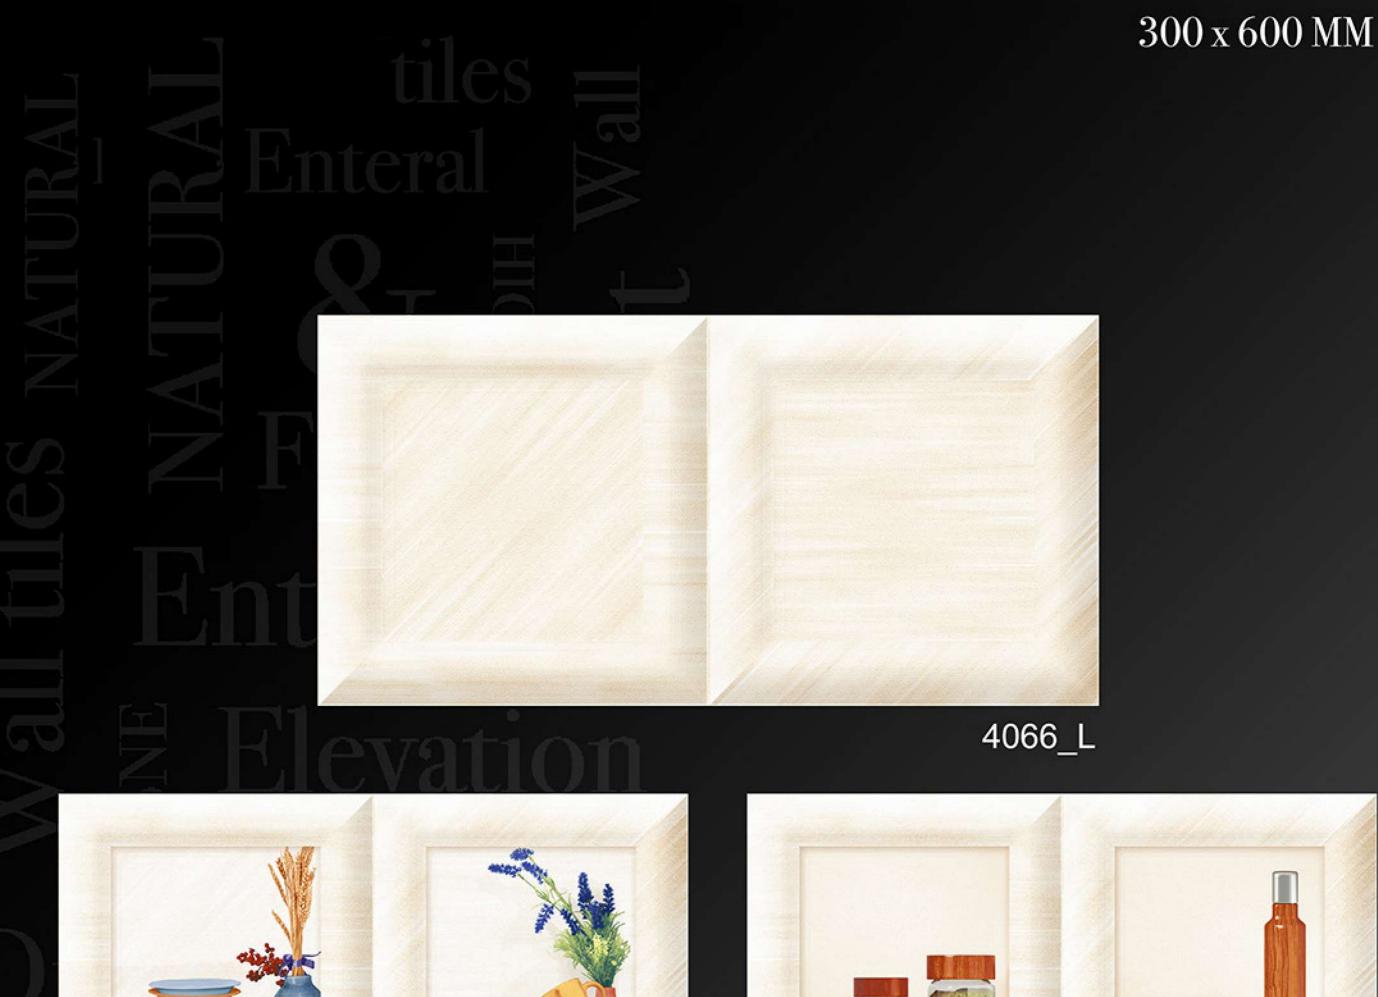

### SP-8420-HL3

SUPER WHITE Collection

Simplicity Becomes Elegent

tiles Enteral SX Feel Tel Enteral Enteral tiles Digita

Simplicity Becomes Elegent

 $300 \, x \, 600 \, MM$ 

4064\_D

4065\_L