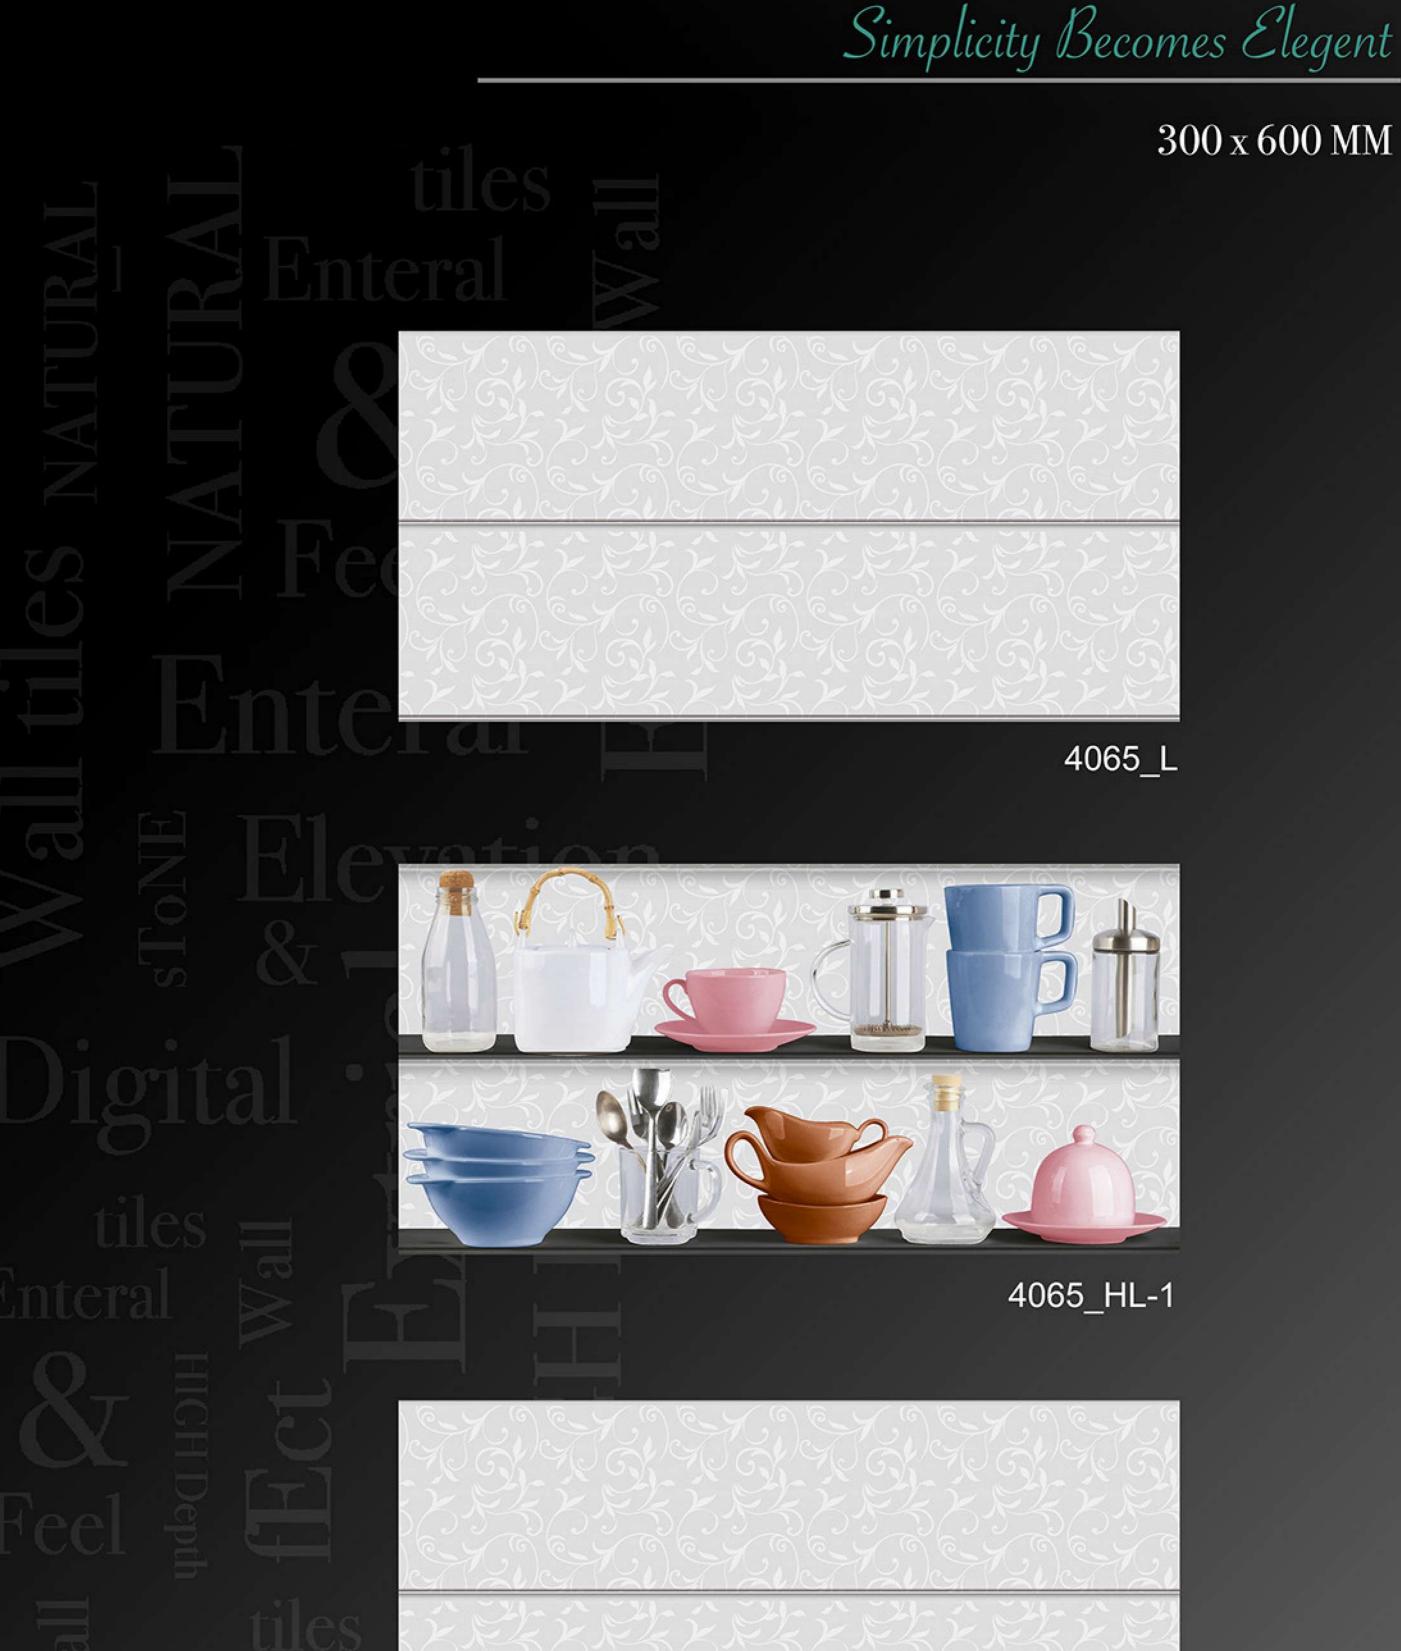

### SP-8420-HL3

SUPER WHITE Collection

Simplicity Becomes Elegent

tiles Enteral SX Feel Tel Enteral Enteral tiles Digita

Simplicity Becomes Elegent

 $300 \, x \, 600 \, MM$ 

4064\_D

4065\_L