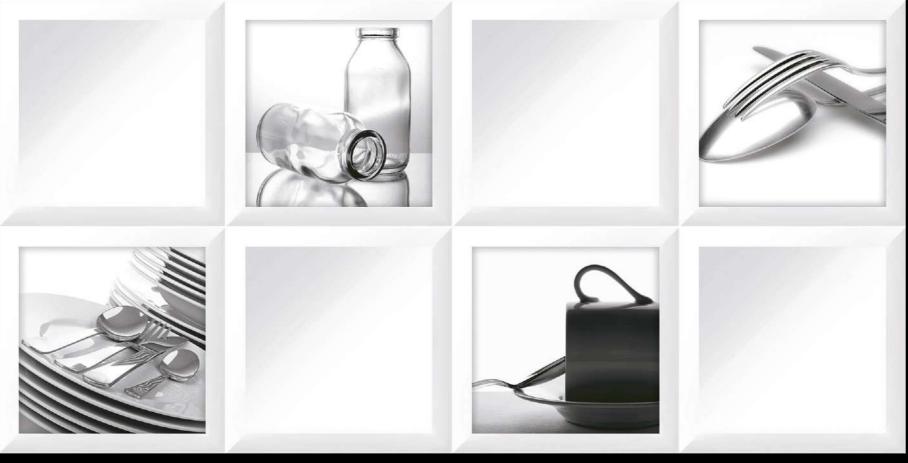

# GLOSSY KITCHEN offection

300x600 mm













### 2016-HL1









### 2000-L



### 2017-HL1















### 2018-HL1















### 2019-HL1





Simplicity Becomes Elegent



### 2020-L





### 2020-HL1











### 2021-L





### 2021-HL1









### 2022-L





### 2022-HL1













### 2022-HL3











2022-L





















### 2023-HL1



















### 2023-HL3

















### 2024-HL1

















### 2025-HL1











### 2026-L



### 2026-HL1















# <image>

### 2027-HL2

GLOOSY Collection





### 2027-HL3





### 2027-HL4











### 2028-HL1











### 2029-L



### 2029-HL1



### 2029-D







### 2029-L



### 2029-HL2



### 2029-D







### 2030-L













### 2030-L















### 2031-L





### 2031-HL1



2031-D















### 2031-HL2



2031-D







### 11054-L



### 11054-HL2









### 11054-L



### 11054-HL4









SP-8420-HL1



SP-8420-HL 2



### SP-8420-HL3

SUPER WHITE Collection



Simplicity Becomes Elegent

tiles Enteral SX Feel Tel Enteral Enteral tiles Digita











Simplicity Becomes Elegent

 $300 \, x \, 600 \, MM$ 













4064\_D





4065\_L





Simplicity Becomes Elegent









#