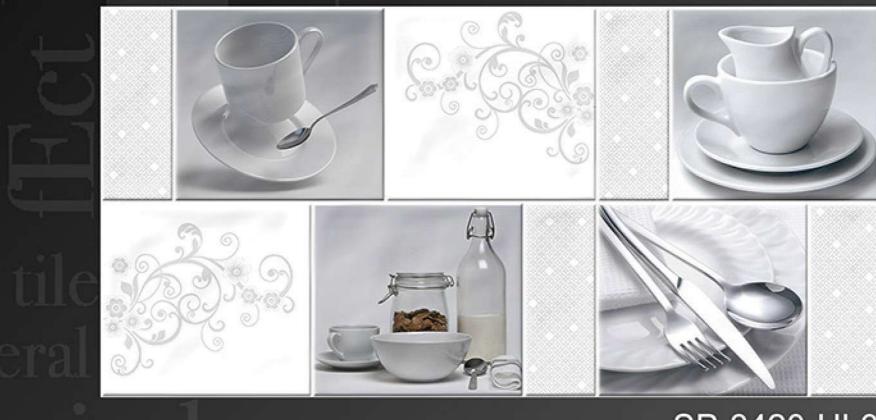

### 11054-HL4

SP-8420-HL1

SP-8420-HL 2

### SP-8420-HL3

SUPER WHITE Collection

Simplicity Becomes Elegent

tiles Enteral SX Feel Tel Enteral Enteral tiles Digita

Simplicity Becomes Elegent

 $300 \, x \, 600 \, MM$ 

4064\_D

4065\_L