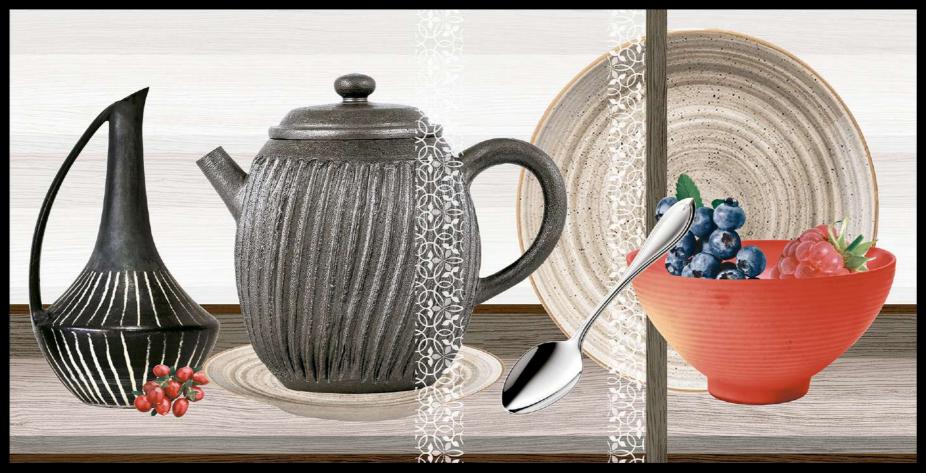

# GLOSSY KITCHEN offection

300x600 mm













### 2016-HL1









### 2000-L



### 2017-HL1















### 2018-HL1















### 2019-HL1





Simplicity Becomes Elegent



### 2020-L





### 2020-HL1











### 2021-L





### 2021-HL1









### 2022-L





### 2022-HL1













### 2022-HL3











2022-L





















### 2023-HL1



















### 2023-HL3

















### 2024-HL1

















### 2025-HL1











### 2026-L



### 2026-HL1















# <image>

### 2027-HL2

GLOOSY Collection





### 2027-HL3





### 2027-HL4











### 2028-HL1











### 2029-L



### 2029-HL1



### 2029-D







### 2029-L



### 2029-HL2



### 2029-D







### 2030-L













### 2030-L















### 2031-L





### 2031-HL1



2031-D















### 2031-HL2



2031-D







### 11054-L



### 11054-HL2









### 11054-L



### 11054-HL4









SP-8420-HL1



SP-8420-HL 2



### SP-8420-HL3

SUPER WHITE Collection



Simplicity Becomes Elegent

tiles Enteral SX Feel Tel Enteral Enteral tiles Digita











Simplicity Becomes Elegent

 $300 \, x \, 600 \, MM$ 













4064\_D





4065\_L





Simplicity Becomes Elegent









## Thank you...