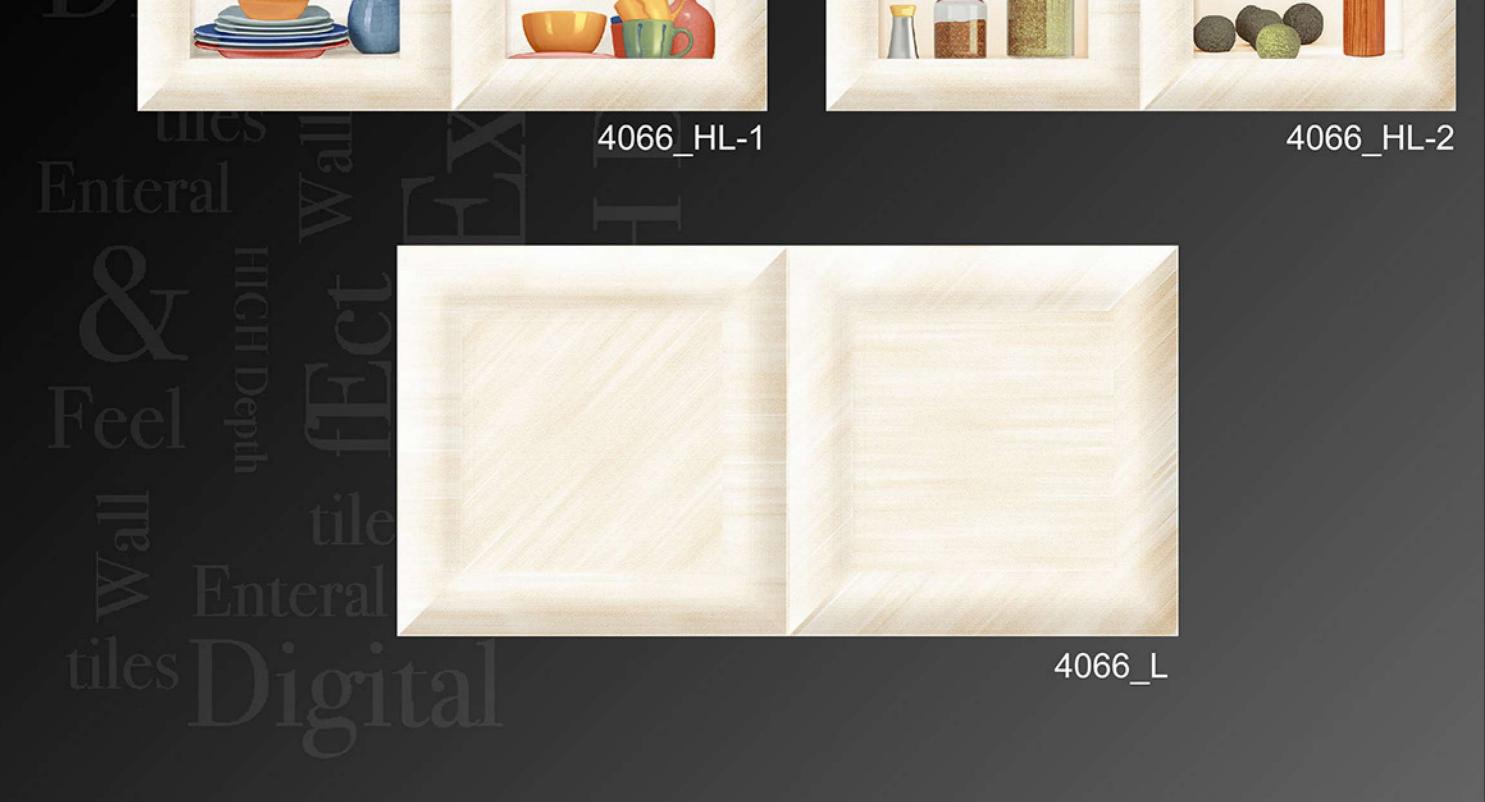

### SP-8420-HL3

SUPER WHITE Collection

Simplicity Becomes Elegent

tiles Enteral SX Feel Tel Enteral Enteral tiles Digita

Simplicity Becomes Elegent

 $300 \, x \, 600 \, MM$ 

4064\_D

4065\_L