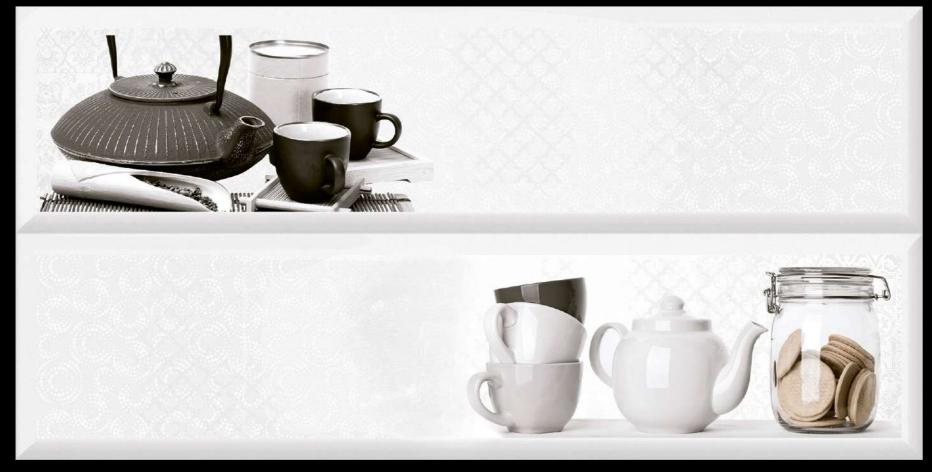

# GLOSSY KITCHEN offection

300x600 mm













### 2016-HL1









### 2000-L



### 2017-HL1















### 2018-HL1















### 2019-HL1





Simplicity Becomes Elegent



### 2020-L





### 2020-HL1











### 2021-L





### 2021-HL1









### 2022-L





### 2022-HL1













### 2022-HL3











2022-L





















### 2023-HL1



















### 2023-HL3

















### 2024-HL1

















### 2025-HL1











### 2026-L



### 2026-HL1















# <image>

### 2027-HL2

GLOOSY Collection





### 2027-HL3





### 2027-HL4











### 2028-HL1











### 2029-L



### 2029-HL1



### 2029-D







### 2029-L



### 2029-HL2



### 2029-D







### 2030-L













### 2030-L















### 2031-L





### 2031-HL1



2031-D















### 2031-HL2



2031-D







### 11054-L



### 11054-HL2









### 11054-L



### 11054-HL4









SP-8420-HL1



SP-8420-HL 2



### SP-8420-HL3

SUPER WHITE Collection



Simplicity Becomes Elegent

tiles Enteral SX Feel Tel Enteral Enteral tiles Digita











Simplicity Becomes Elegent

 $300 \, x \, 600 \, MM$ 













4064\_D





4065\_L





Simplicity Becomes Elegent









## Thank you...