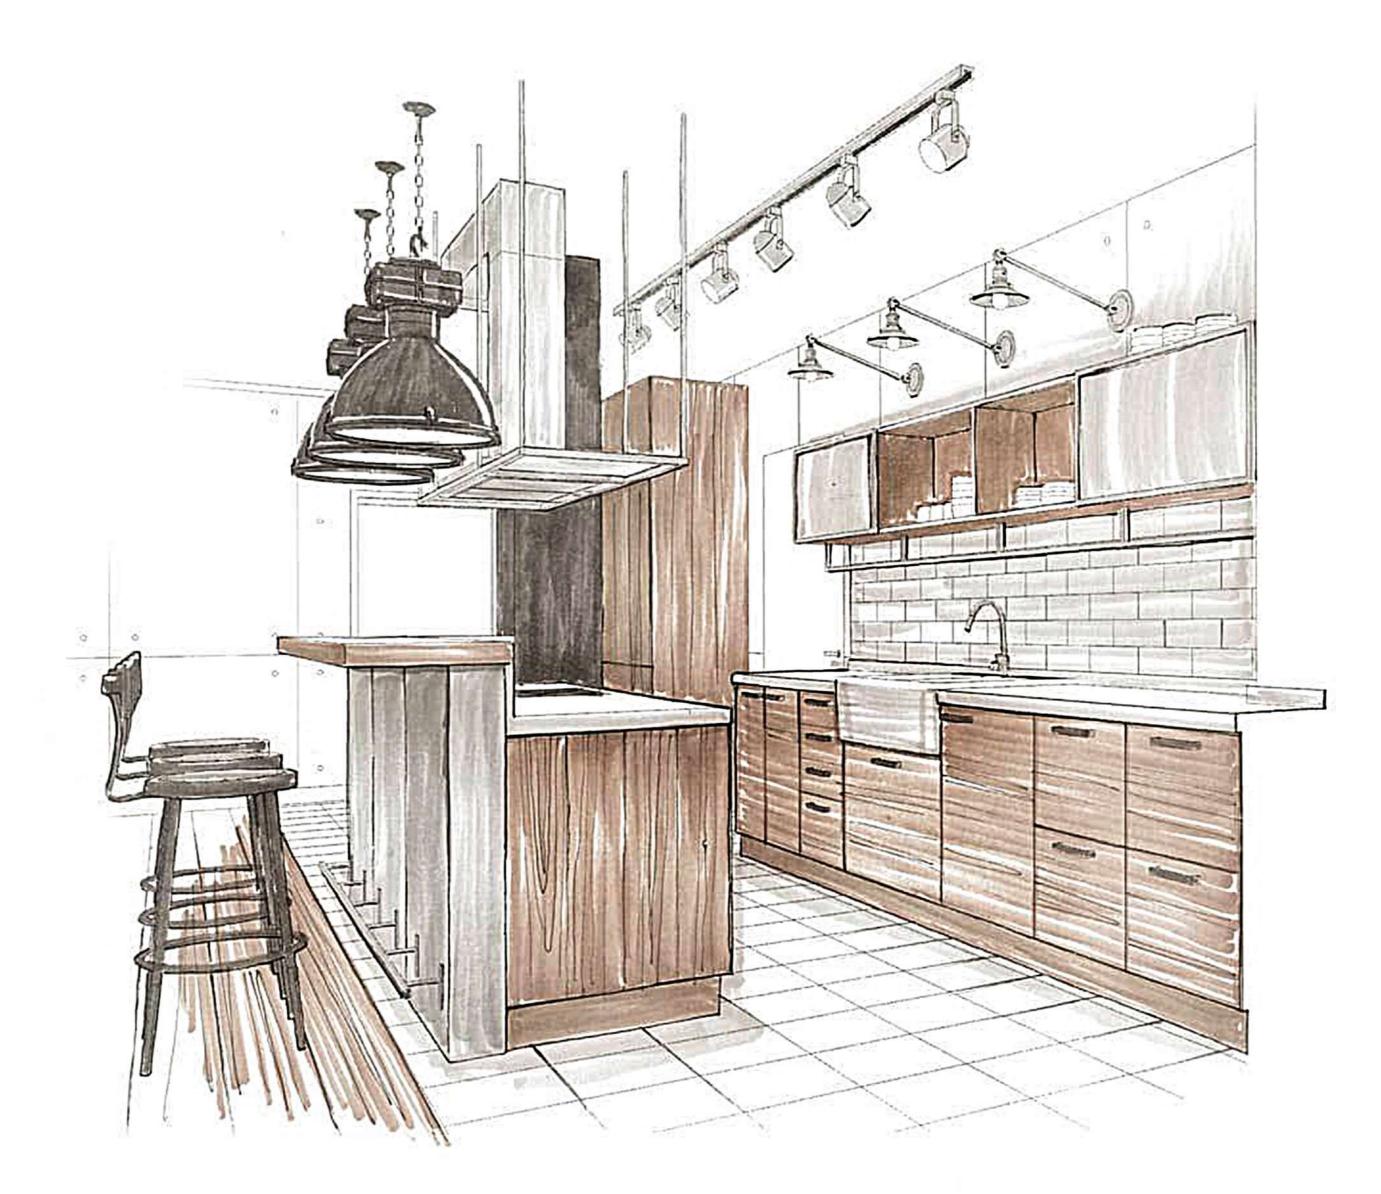

# GLOSSY KITCHEN offection

300x600 mm













### 2016-HL1









### 2000-L



### 2017-HL1















### 2018-HL1















### 2019-HL1





Simplicity Becomes Elegent



### 2020-L





### 2020-HL1











### 2021-L





### 2021-HL1









### 2022-L





### 2022-HL1













### 2022-HL3











2022-L





















### 2023-HL1



















### 2023-HL3

















### 2024-HL1

















### 2025-HL1











### 2026-L



### 2026-HL1















# <image>

### 2027-HL2

GLOOSY Collection





### 2027-HL3





### 2027-HL4











### 2028-HL1











### 2029-L



### 2029-HL1



### 2029-D







### 2029-L



### 2029-HL2



### 2029-D







### 2030-L













### 2030-L















### 2031-L