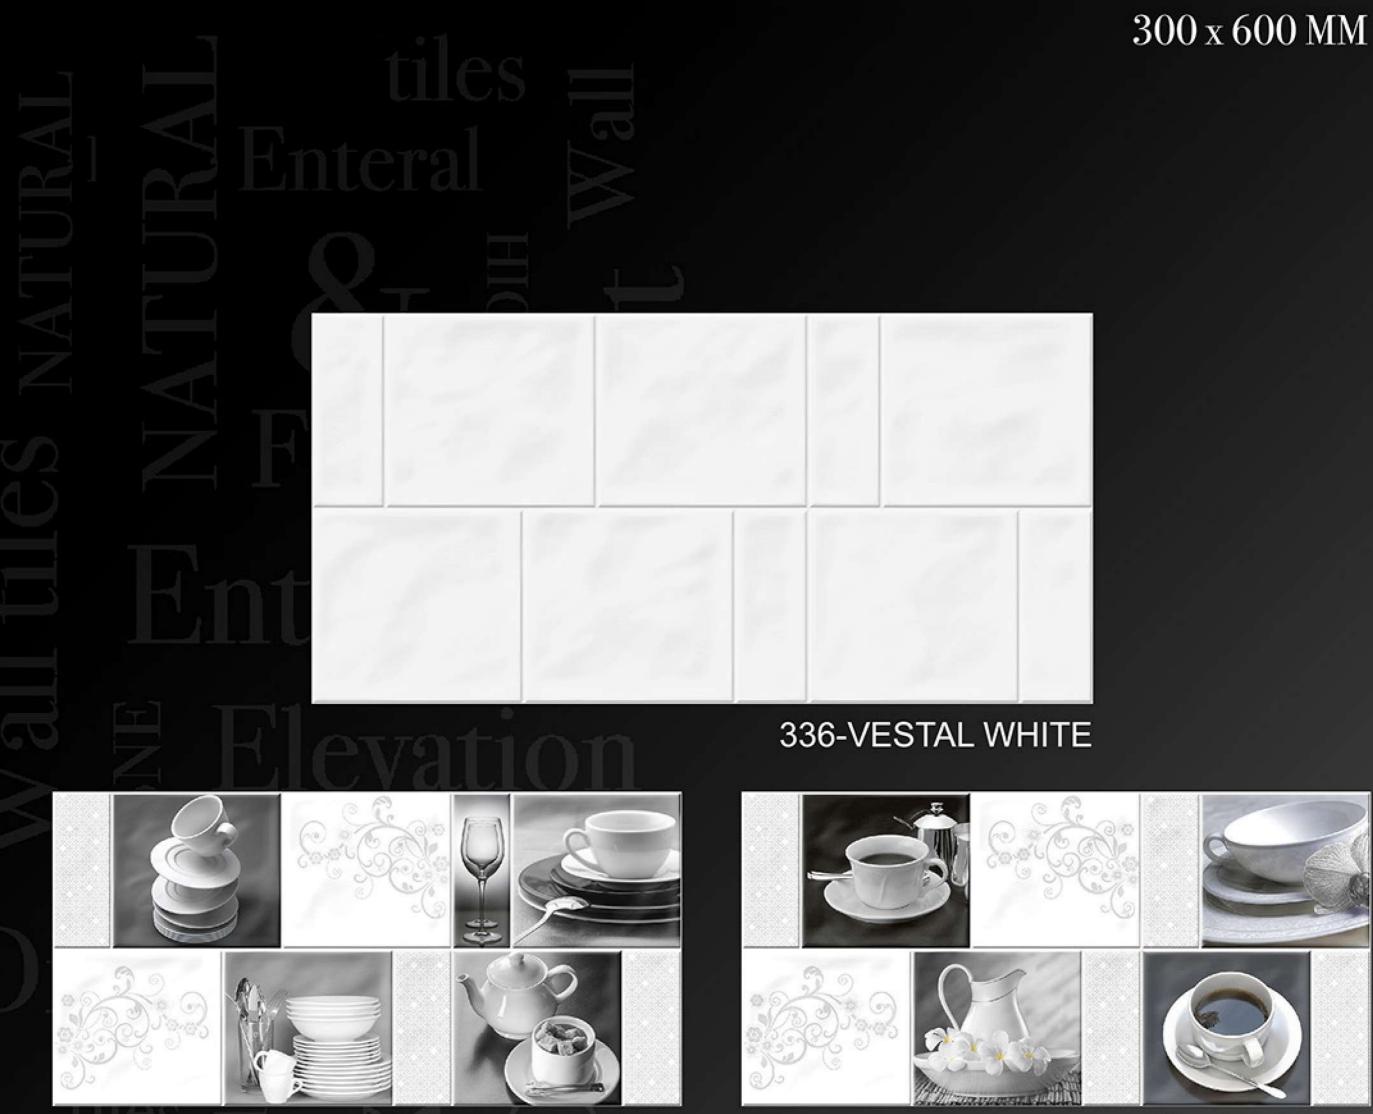

### 11054-HL4

SP-8420-HL1

SP-8420-HL 2

### SP-8420-HL3

SUPER WHITE Collection

Simplicity Becomes Elegent

tiles Enteral SX Feel Tel Enteral Enteral tiles Digita

Simplicity Becomes Elegent

 $300 \, x \, 600 \, MM$ 

4064\_D

4065\_L